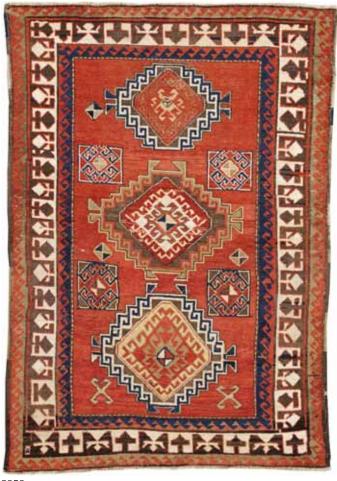

# A KAZAK KARACHOF RUG

Caucasus late 19th century size approximately 4ft. 3in. x 6ft. 2in. \$3,500 - 5,500

2012

2012