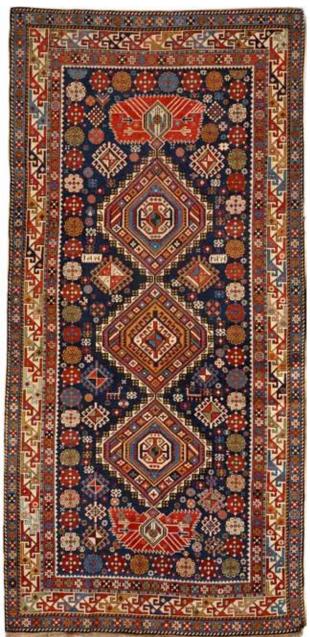

# A PERPIDIL RUG

Caucasus late 19th century size approximately 3ft. 4in. x 4ft. \$3,000 - 5,000 2007