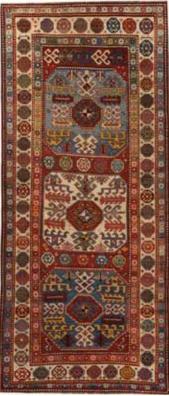

# A SHIRVAN RUNNER

Caucasus late 19th century size approximately 4ft. 4in. x 10ft. 3in. \$3,500 - 4,500

2005

2004