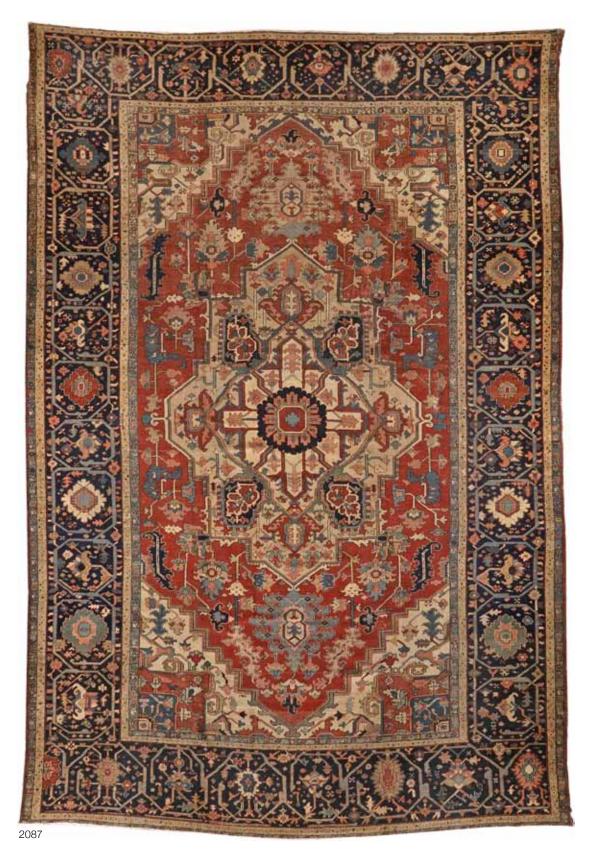

## A SERAPI CARPET

Northwest Persia late 19th century size approximately 10ft. 11in. x 16ft. 1in. \$3,000 - 5,000

2088

2089