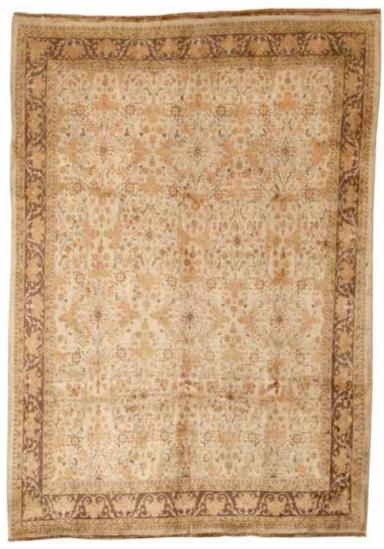

# AN ISPHAHAN RUG

South Central Persia circa 1920 size approximately 4ft. 9in. x 6ft. 11in. \$2,500 - 4,500

2006