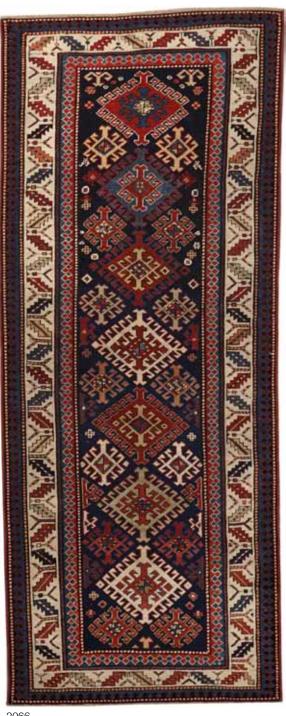

# A PERPIDIL RUG

Caucasus late 19th century size approximately 3ft. 4in. x 4ft. \$3,000 - 5,000 2007