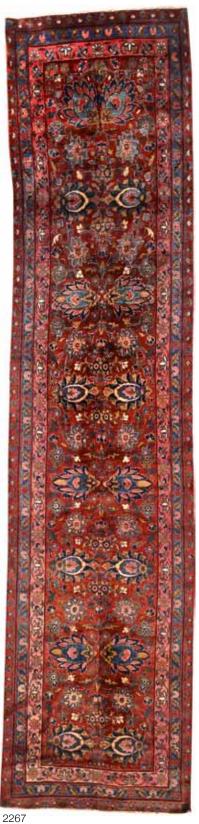

## A GENDJE RUG

Caucasus Late 19th century size approximately 3ft. 8in. x 6ft. 4in. **\$2,000 - 4,000** 

2266