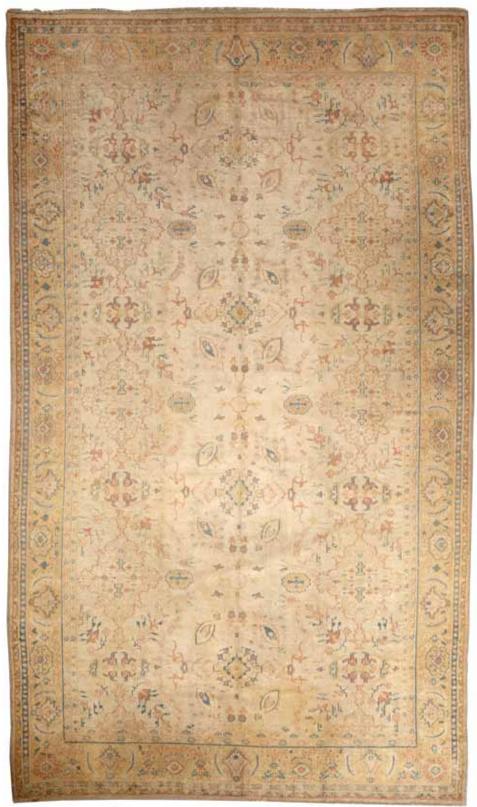

# A DOROKSH CARPET

Northeast Persia circa 1920 size approximately 10ft. 6in. x 13ft. 1in. **\$2,500 - 4,500** 

2002

## A DOROKSH CARPET

Northeast Persia circa 1920 size approximately 12ft. x 18ft. \$6,000 - 9,000