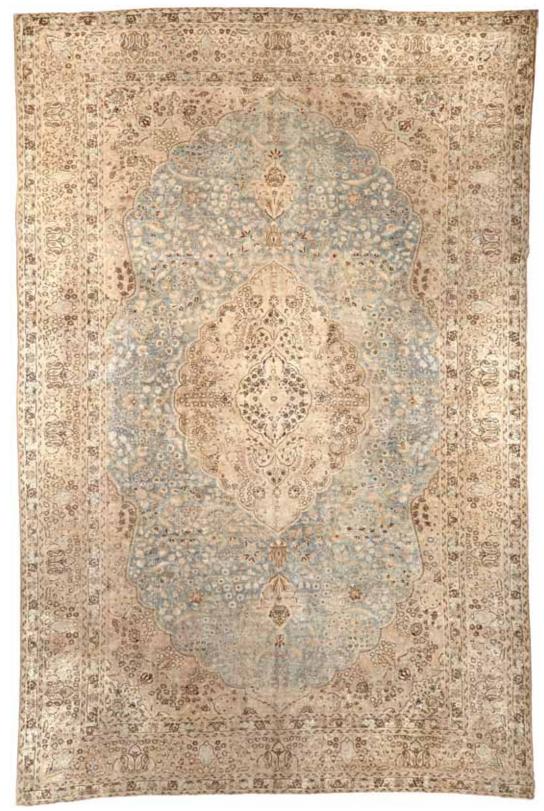

# A TABRIZ CARPET

Northwest Persia circa 1900 size approximately 9ft. 1in. x 12ft. 9in. \$7,000 - 9,000



# **EUROPEAN ART DECO CARPET**

Europe circa 1920 size approximately 11ft. x 13ft. \$6,000 - 8,000



2131

# A KERMAN CARPET

South Central Persia circa 1900 size approximately 10ft. 2in. x 15ft. 8in. \$8,000 - 12,000



2132

# AN OUSHAK CARPET

West Anatolia late 19th century size approximately 13ft. x 16ft. 7in. \$40,000 - 60,000



2133

# A TABRIZ CARPET

Northwest Persia circa 1920 size approximately 8ft. 4in. x 12ft. 2in. \$12,000 - 14,000



2134

A SULTANABAD CARPET Central Persia late 19th century size approximately 9ft. x 12ft. 3in. \$16,000 - 20,000



2135

# AN OUSHAK CARPET

West Anatolia late 19th century size approximately 11ft. 9in. x 16ft. 3in. \$15,000 - 20,000



# 2136

# A TABRIZ CARPET

Northwest Persia late 19th century size approximately 11ft. 6in. x 17ft. 8in. \$12,000 - 18,000



# 2137

### A SERAPI CARPET

Northwest Persia late 19th century size approximately 9ft. 9in. x 13ft. \$10,000 - 15,000



2138

A TABRIZ CARPET
Northwest Persia circa 1900 size approximately 11ft. 10in. x 19ft. 8in. \$12,000 - 14,000



2139

# A MESHED CARPET

Northeast Persia circa 1920 size approximately 12ft. x 18ft. 10in. \$11,000 - 15,000



2140

# A SULTANABAD CARPET

Central Persia late 19th century size approximately 9ft. 1in. x 12ft. 6in. \$13,000 - 15,000



2141

A MAHAL CARPET Central Persia circa 1900 size approximately 12ft. 6in. x 21ft. 6in. \$12,000 - 14,000



# 2142

# A SERAPI CARPET

Northwest Persia late 19th century size approximately 9ft.