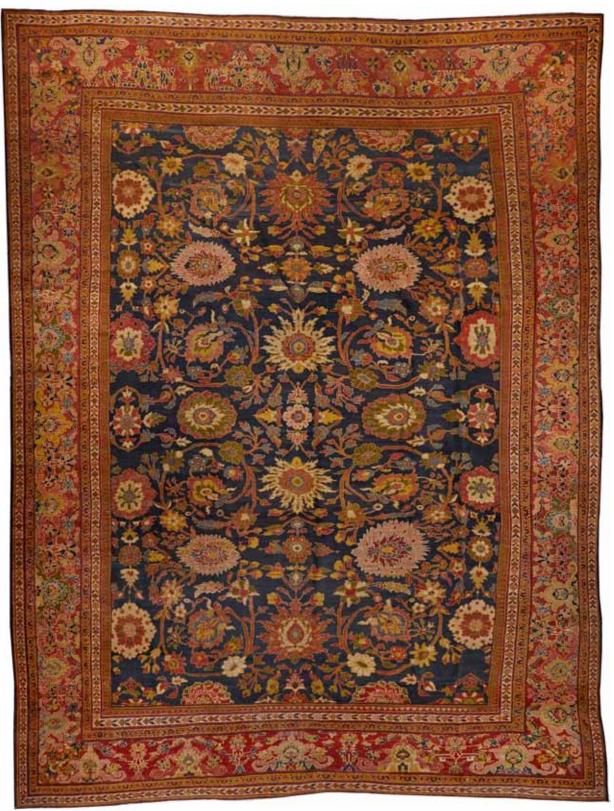

proximately 10ft. 2in. x 13ft. 7in. \$13,000 - 15,000



2171 **AN OUSHAK CARPET** West Anatolia late 19th century size approximately 8ft. 10in. x 15ft. 2in. \$15,000 - 20,000



## 2172

## A BAKSHAISH CARPET

Northwest Persia late 19th century size approximately 11ft. 9in. x 14ft. 6in. \$15,000 - 20,000



2173

A MAHAL CARPET Central Persia circa 1900 size approximately 11ft. 11in. x 20ft. 3in. \$12,000 - 14,000



## 2174

## A SERAPI CARPET

Northwest Persia late 19th century size approximately 10ft. 4in. x 12ft. 8in. \$11,000 - 12,000



2175

## A SULTANABAD CARPET

Central Persia last quarter 19th century size approximately 12ft. 5in. x 15ft. 6in. \$22,000 - 25,000



2176

## A SULTANABAD CARPET

Central Persia late 19th century size approximately 11ft. x 16ft. \$30,000 - 40,000



## 2177

## A SULTANABAD CARPET

Central Persia late 19th century size approximately 14ft. 6in. x 18ft. 8in. \$30,000 - 40,000





2178 A MANCHESTER KASHAN CARPET Central Persia circa 1920

size approximately 7ft. 3in. x 10ft. 11in. \$4,000 - 6,000

Caucasus late 19th century size approximately 4ft. 8in. x 6ft. 11in. \$1,500 - 2,000

A KAZAK RUG

2179





2181

2180 A KASHAN CARPET Central Persia

circa 1930 size approximately 10ft. x 20ft. **\$4,500 - 6,500**  2181

#### A KAZAK RUG

Caucasus late 19th century size approximately 3ft. 9in. x 4ft. 4in. **\$2,000 - 4,000** 



2182







2182

#### A KAZAK RUG

Caucasus late 19th century size approximately 4ft. 8in. x 6ft. 5in. \$2,500 - 4,500 2183

#### A SHIRIVAN KILIM

Caucasus
Late 19th century
size approximately 4ft. 6in. x 6ft. 6i