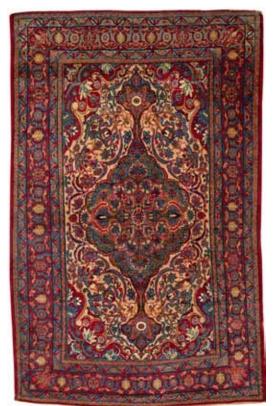

# A KERMAN RUG

South Central Persia Circa 1920 size approximately 4ft. 6in. x 7ft. **\$1,500 - 2,000** 

2204