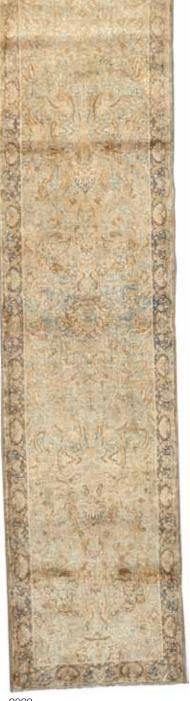

2022



2023



# **A SHIRVAN RUG**

Caucasus
Late 19th century
size approximately 3ft. 9in. x 5ft. 3in.
\$1,000 - 1,500

2024

2024

# A BIDJAR LONG CARPET

Northwest Persia late 19th century size approximately 6ft. 2in. x 11ft. \$3,000 - 5,000

2022

# A KAZAK RUG

Caucasus late 19th century size approximately 4ft. 4in. x 8ft. 2in. \$3,500 - 5,500





2026

2025

# A KAZAK RUG

Caucasus late 19th century size approximately 5ft. 2in. x 7ft. 3in. \$3,500 - 4,500 2026

# A KAZAK RUG

Caucasus late 19th century size approximately 5ft. 8in. x 7ft. 9in. **\$6,000 - 8,000** 



2027



2028



Caucasus circa 1900 size approximately 3ft. 5in. x 5ft. 3in. \$1,700 - 2,000

2028

# A MOHTASHAM KASHAN RUG

Central Persia late 19th century size approximately 4ft. 4in. x 6ft. 8in. \$4,000 - 6,000



2029

2029

# A KERMAN RUNNER

South Central Persia circa 1920 size approximately 2ft. 10in. x 11ft. 9in. **\$2,000 - 3,000** 





2030

# 2030 A KUBA RUG Caucasus

late 19th century size approximately 2ft. 10in. x 4ft. 11in. \$2,800 - 3,200

2031

# A FEREGHAN SAROUK CARPET

Central Persia circa 1900 size approximately 10ft. 6in. x 14ft. 6in. \$2,500 - 4,500







2033

# A BIDJAR RUNNER

Northwest Persia late 19th century size approximately 3ft. 5in. x 18ft. 9in. \$2,000 - 4,000 2033

# A KARABAGH RUNNER

Caucasus circa 1900 size approximately 3ft. 4in. x 14ft. 6in. \$3,500 - 4,500





2035

2034

# A NORTHWEST PERSIAN RUNNER

Northwest Persia circa 1890 size approximately 4ft. 2in. x 16ft. 3in. \$4,000 - 5,000 2035

# A FEREGHAN RUG

Central Persia circa 1920 size approximately 4ft