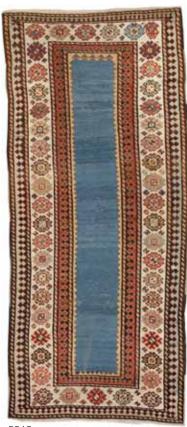

# A TALISH RUG

Caucasus late 19th century size approximately 3ft. 7in. x 8ft. 3in. \$3,000 - 5,000 2017