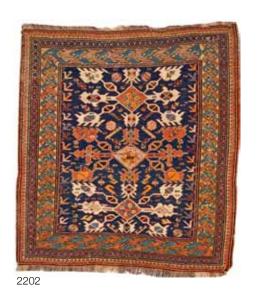

## A KAZAK RUG

Caucasus Late 19th century size approximately 3ft. 10in. x 7ft. \$2,000 - 4,000

2202