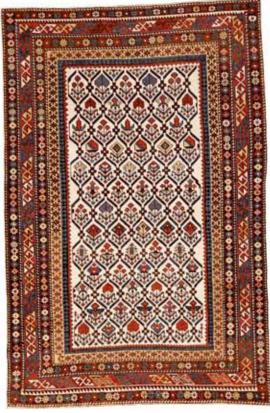

# 2002 A KUBA RUG

Caucasus late 19th century size approximately 3ft. 4in. x 5ft. 3in. \$3,000 - 5,000

2003