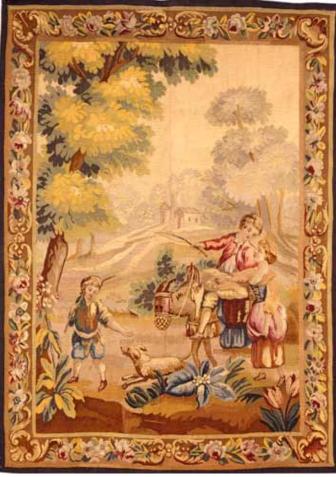

## A BELGIUM TAPESTRY

Brussel early 18th century size approximately 5ft. 8in. x 7ft. **\$6,500 - 7,500** 