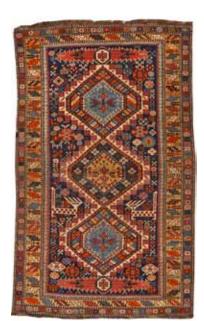

# 2002 A KUBA RUG

Caucasus late 19th century size approximately 3ft. 4in. x 5ft. 3in. \$3,000 - 5,000

2003