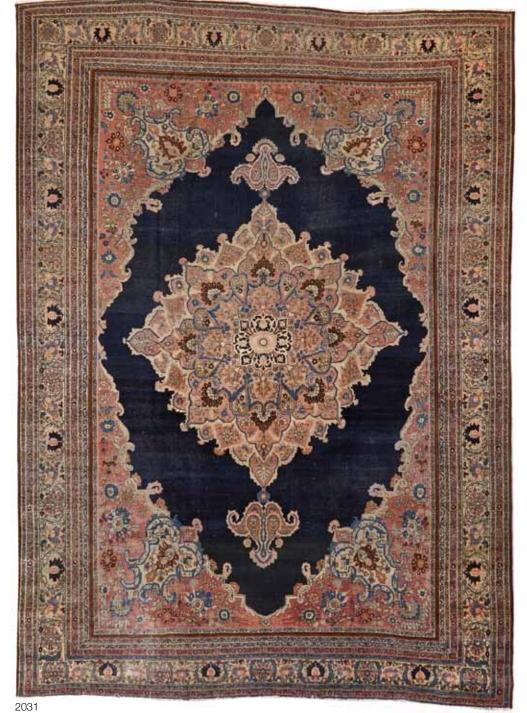

# **EUROPEAN ART DECO CARPET**

Europe circa 1920 size approximately 11ft. x 13ft. \$6,000 - 8,000

2131