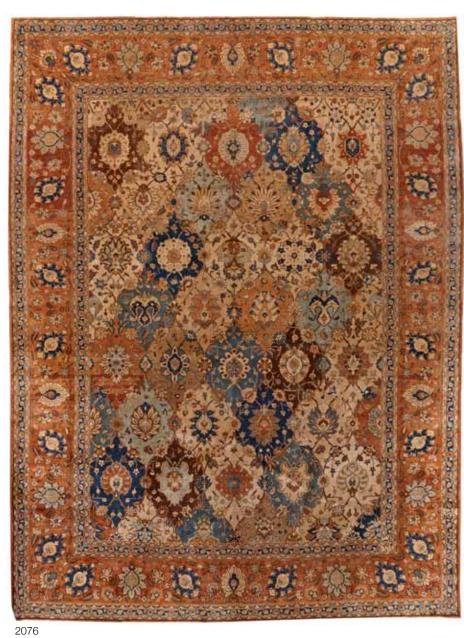

## AN INDIAN CARPET

India circa 1920 size approximately 15ft. 1in. x 17ft. 5in. \$4,000 - 6,000

2075

2075
A SHIRVAN RUG
Caucasus
Circa 1900
size approximately 3ft. 8in. x 5ft. 10in.
\$1,500 - 2,000

2076
A TABRIZ CARPET
Northwest Persia
circa 1920
size approximately 9ft. x 11ft. 10in.
\$4,500 - 5,500