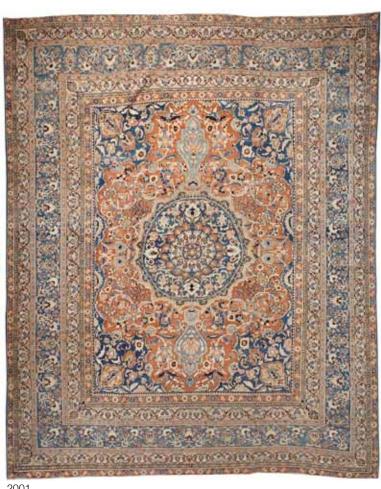

# A DOROKSH CARPET

Northeast Persia circa 1920 size approximately 10ft. 6in. x 13ft. 1in. **\$2,500 - 4,500** 

2002