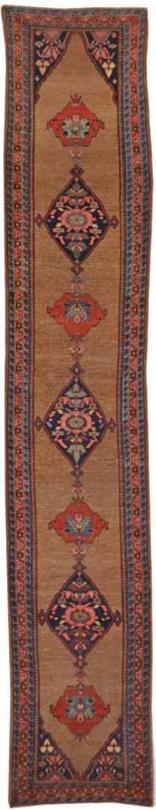

# 2030 A KUBA RUG Caucasus

late 19th century size approximately 2ft. 10in. x 4ft. 11in. \$2,800 - 3,200

2031