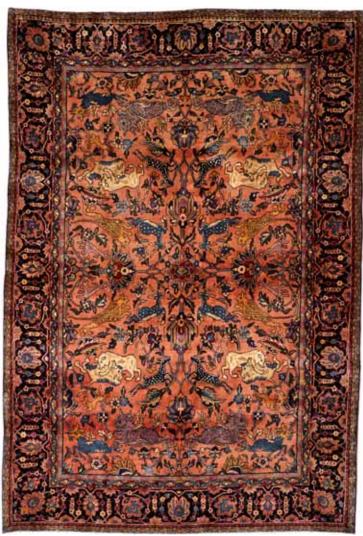

## **AN AGRA CARPET**

India circa 1920 size approximately 10ft. 4in. x 14ft. in. \$10,000 - 15,000

2160

A MOHTASHAM KASHAN RUG Central Persia circa 1880 size approximately 4ft. 4in. x 7ft. \$18,000 - 25,000