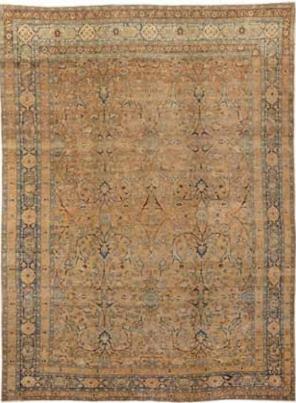

# A TABRIZ CARPET

Northwest Persia circa 1920 size approximately 7ft. 6in. x 10ft. 4in. \$2,000 - 3,000 2001