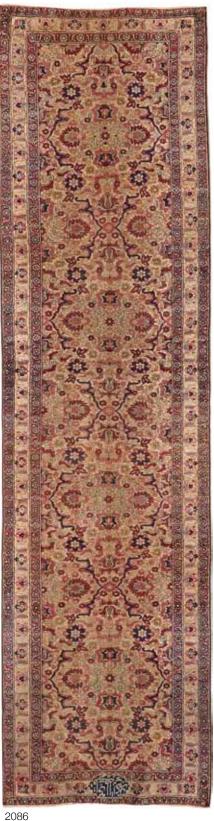

### A SILK KASHAN RUG

2085

Central Persia early 20th century size approximately 4ft. 3in. x 7ft. \$3,000 - 5,000 2086