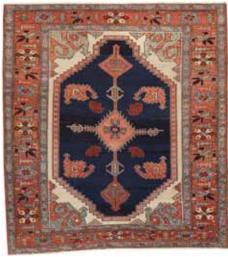

# 2002 A KUBA RUG

Caucasus late 19th century size approximately 3ft. 4in. x 5ft. 3in. \$3,000 - 5,000

2003