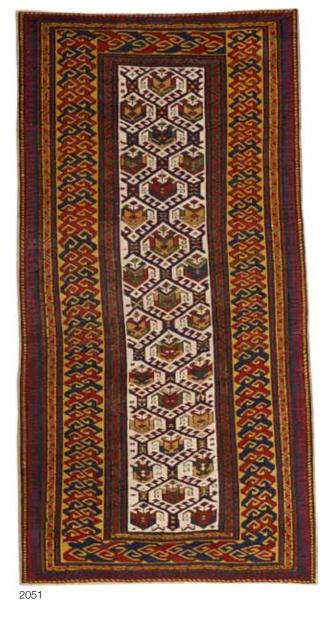

# A KAZAK RUG

Caucasus late 19th century size approximately 3ft. 6in. x 5ft. **\$2,500 - 4,500**  2051