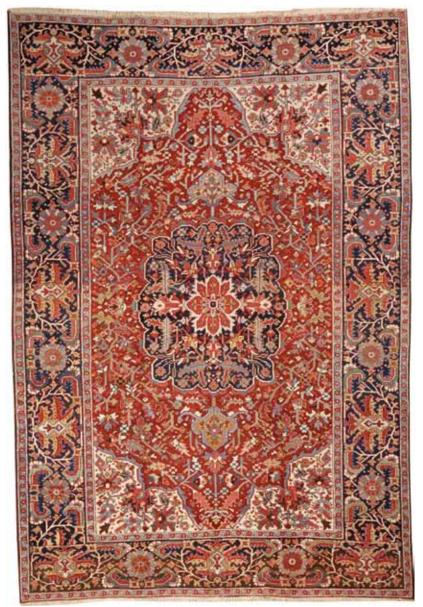

# A HERIZ CARPET

Northwest Persia circa 1920 size approximately 8ft. x 11ft. 7in. \$4,000 - 5,000 2053