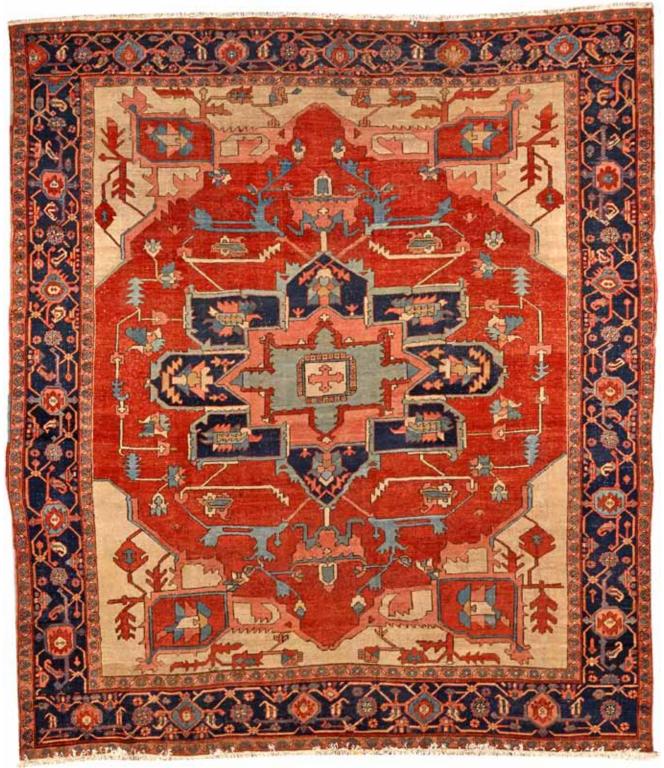

2119

## **AN AGRA CARPET**

India circa 1920 size approximately 10ft. 4in. x 14ft. in. \$10,000 - 15,000

2160

A MOHTASHAM KASHAN RUG Central Persia circa 1880 size approximately 4ft. 4in. x 7ft. \$18,000 - 25,000