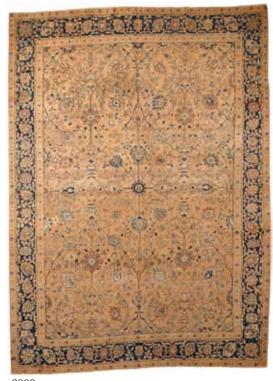

2000

# A TABRIZ CARPET

Northwest Persia circa 1920 size approximately 7ft. 6in. x 10ft. 4in. \$2,000 - 3,000 2001