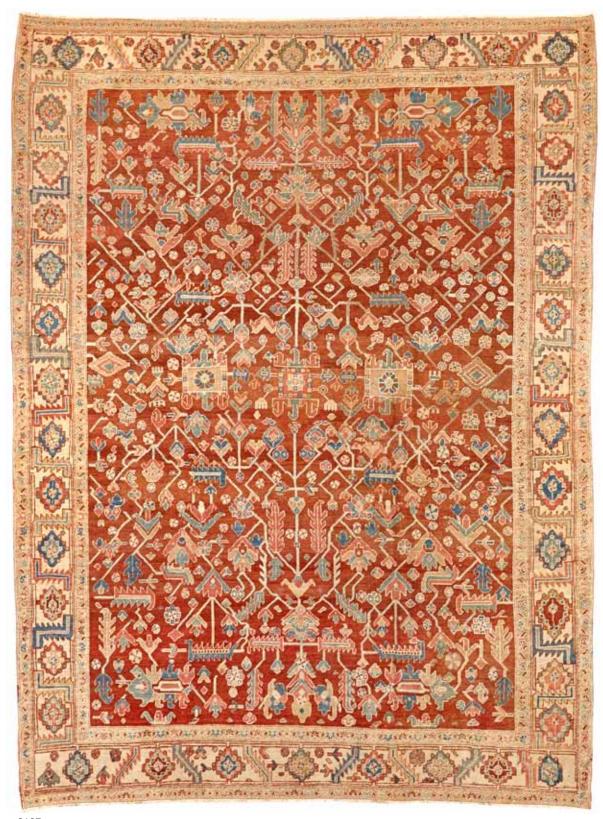

ECO CARPET**

Europe circa 1920 size approximately 11ft. x 13ft. \$6,000 - 8,000



2131

# A KERMAN CARPET

South Central Persia circa 1900 size approximately 10ft. 2in. x 15ft. 8in. \$8,000 - 12,000



2132

# AN OUSHAK CARPET

West Anatolia late 19th century size approximately 13ft. x 16ft. 7in. \$40,000 - 60,000



2133

# A TABRIZ CARPET

Northwest Persia circa 1920 size approximately 8ft. 4in. x 12ft. 2in. \$12,000 - 14,000



2134

A SULTANABAD CARPET Central Persia late 19th century size approximately 9ft. x 12ft. 3in. \$16,000 - 20,000



2135

# AN OUSHAK CARPET

West Anatolia late 19th century size approximately 11ft. 9in. x 16ft. 3in. \$15,000 - 20,000



# 2136

# A TABRIZ CARPET

Northwest Persia late 19th century size approximately 11ft. 6in. x 17ft. 8in. \$12,000 - 18,000



# 2137

### A SERAPI CARPET

Northwest Persia late 19th century size approximately 9ft. 9in. x 13ft. \$10,000 - 15,000



2138

A TABRIZ CARPET
Northwest Persia circa 1900 size approximately 11ft. 10in. x 19ft. 8in. \$12,000 - 14,000



2139

# A MESHED CARPET

Northeast Persia circa 1920 size approximately 12ft. x 18ft. 10in. \$11,000 - 15,000



2140

# A SULTANABAD CARPET

Central Persia late 19th century size approximately 9ft. 1in. x 12ft. 6in. \$13,000 - 15,000



2141

A MAHAL CARPET Central Persia circa 1900 size approximately 12ft. 6in. x 21ft. 6in. \$12,000 - 14,000



# 2142

# A SERAPI CARPET

Northwest Persia late 19th century size approximately 9ft. 2in. x 16ft. 3in. \$18,000 - 20,000



2143

### **AN AGRA CARPET**

India late 19th century size approximately 11ft. 8in. x 1