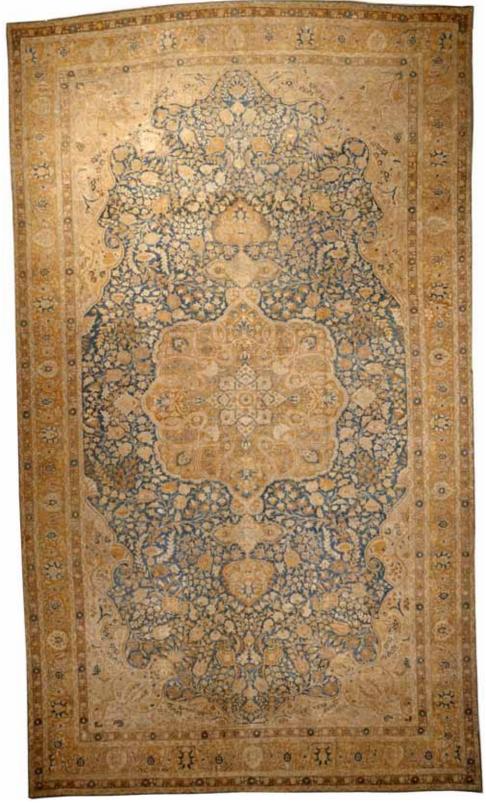

2119

# A SULTANABAD CARPET

Central Persia late 19th century size approximately 9ft. 4in. x 11ft. 7in. \$9,000 - 12,000