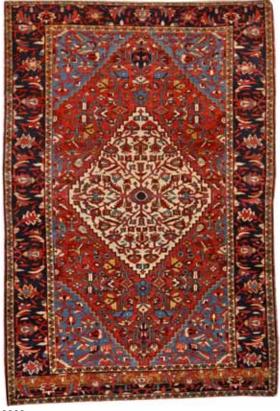

# 2264 A KERMAN RUNNER South Central Persia

size approximately 2ft. 4in. x 15ft. 4in. \$1,000 - 1,500

2265