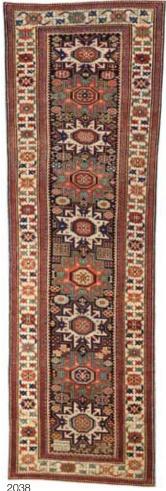

# A SHIRVAN LESGHI RUNNER

Caucasus late 19th century size approximately 3ft. 2in. x 9ft. 8in. **\$4,500 - 5,500** 

2039