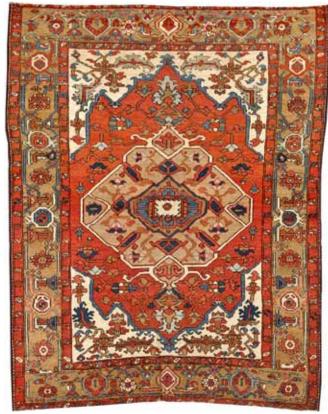

# A SERAPI CARPET

Northwest Persia late 19th century size approximately 9ft. x 10ft. 10in. \$8,500 - 9,500