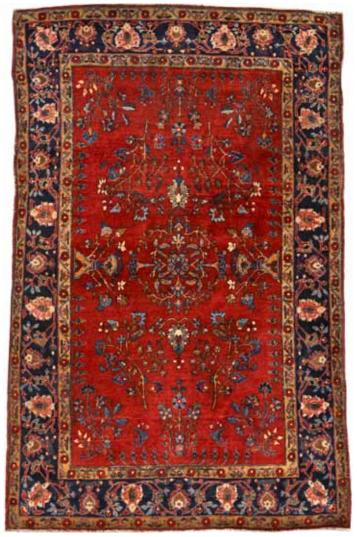

# A MOHTASHAM KASHAN RUG

Central Persia late 19th century size approximately 4ft. 4in. x 6ft. 8in. \$4,000 - 6,000

2029

2029