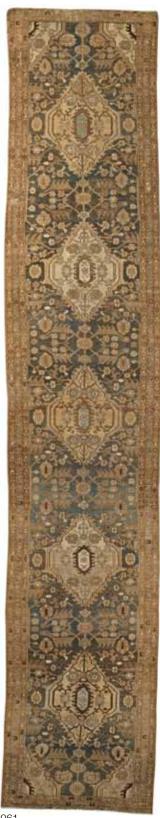

# A BIDJAR RUNNER

Northwest Persia late 19th century size approximately 3ft. 5in. x 18ft. 9in. \$2,000 - 4,000 2033