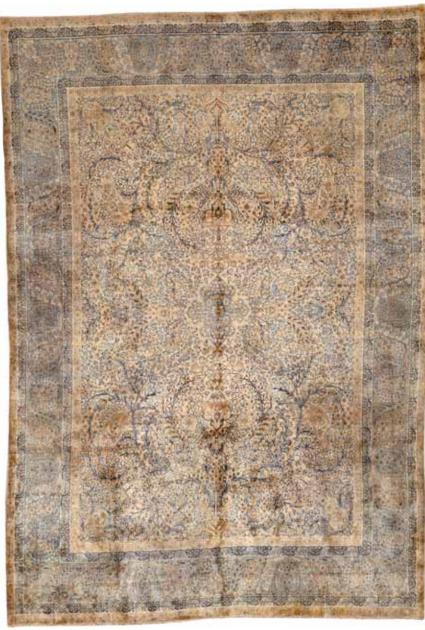

TABRIZ CARPET
Northwest Persia
circa 1920
size approximately 9ft. x 11ft. 10in.
\$4,500 - 5,500





2077

2077 A MESHED CARPET Northeast Persia

circa 1920 size approximately 9ft. 7in. x 11ft. 6in. **\$3,000 - 5,000**  2078

A KAZAK RUG

Caucasus late 19th century size approximately 3ft. 8in. x 8ft. 4in. \$4,000 - 6,000



2079



2081



2080

### A KAZAK RUG

Caucasus late 19th century size approximately 3ft. 4in. x 5ft. 8in. \$3,000 - 5,000 2080 **A BIBIKABAD RUNNER** 

Central Persia circa 1920 size approximately 3ft. 5in. x 20ft. 4in. \$2,500 - 4,500 2081

# A KERMAN RUG

South Central Persia circa 1920 size approximately 4ft. 8in. x 7ft. 3in. \$1,500 - 2,000



2082

## A SULTANABAD CARPET

Central Persia circa 1900 size approximately 9ft. 3in. x 11ft. 7in. \$4,500 - 5,500



2083



2083 A HADJI JALILI TABRIZ RUG Northwest Persia circa 1900

size approximately 4ft. 1in. x 6ft. \$3,500 - 4,500

2084

A KERMAN CARPET
South Central Persia circa 1920 size approximately 8ft. 9in. x 12ft. 6in. \$3,000 - 4,000



2085



### A SILK KASHAN RUG

2085

Central Persia early 20th century size approximately 4ft. 3in. x 7ft. \$3,000 - 5,000 2086

### A LAVAR KERMAN RUNNER

South Central Persia late 19th century size approximately 3ft. 5in. x 13ft. 8in. **\$4,000 - 6,000** 



## A SERAPI CARPET

Northwest Persia late 19th century size approximately 10ft. 11in. x 16ft. 1in. \$3,000 - 5,000



2088



2089



### A MOHTASHAM KASHAN RUG

Central Persia late 19th century size approximately 4ft. 2in. x 6ft. 7in. \$3,000 - 5,000 2089

### AN AKSTAFA RUG

Caucasus
late 19th century
size