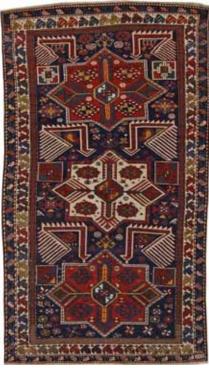

000 - 5,000

2055

# A KARABAGH RUG

Caucasus circa 1900 size approximately 4ft. x 9ft. 4in. \$3,000 - 5,000 2056

# **A CHICHI RUG**

Caucasus late 19th century size approximately 4ft. x 5ft. 9in. \$3,000 - 5,000





2057
AN OUSHAK CARPET
West Anatolia
circa 1900
size approximately 8ft. 9in. x 11ft. 2in.
\$4,500 - 5,500

2058
A TABRIZ CARPET
Northwest Persia
circa 1910
size approximately 7ft. 6in. x 10ft. 2in.
\$4,000 - 6,000



2059

## A SILK QUM CARPET

Central Persia Contemporary size approximately 6ft. 7in. x 10ft. 7in. \$4,000 - 6,000





2061

2060

### **A SHIRVAN RUG**

Caucasus late 19th century size approximately 3ft. 8in. x 5ft. 7in. \$3,000 - 4,000

2061

### A NORTWEST PERSIAN RUNNER

Northwest Persia circa 1910 size approximately 3ft. 3in. x 16ft. 8in. \$3,000 - 5,000





2063

2062

### A TABRIZ CARPET

Northwest Persia circa 1920 size approximately 7ft. 4in. x 10ft. 11in. \$1,800 - 2,000 2063

### AN AKSTAFA RUNNER

Caucasus late 19th century size approximately 3ft. 7in. x 6ft. 4in. \$3,500 - 4,500



2064

A SULTANABAD CARPET Central Persia circa 1920 size approximately 8ft. 2in. x 11ft. 4in. \$4,500 - 6,500



2065



2066

## A MALAYER RUG

Central Persia circa 1900 size approximately 4ft. 4in. x 6ft. 4in. \$1,300 - 1,500 2066

### A GENDGE RUG

Caucasus late 19th century size approximately 3ft. 5in. x 8ft. 5in. \$3,500 - 4,500





2068

2067

### A KHOTAN RUNNER

Turkestan circa 1910 size approximately 3ft. 4in. x 13ft. 5in. \$2,500 - 3,500 2068

### A SIVAS RUG

Turkey circa 1920 size approximately 6ft. 6in. x 9ft. \$1,500 - 2,000



2069



2071