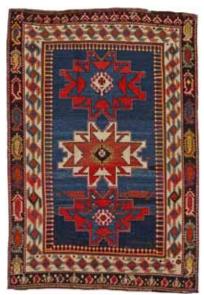

#### A KUBA RUG

Caucasus Late 19th century size approximately 3ft. 6in. x 5ft. \$1,500 - 2,000

2205