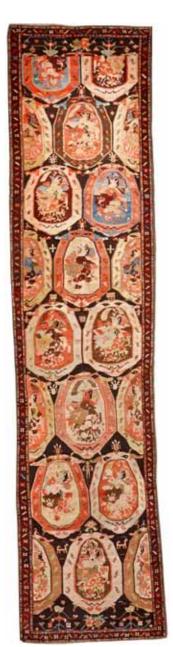

# A FEREGHAN SAROUK CARPET

Central Persia circa 1900 size approximately 10ft. 6in. x 14ft. 6in. \$2,500 - 4,500

2033

# A BIDJAR RUNNER

Northwest Persia late 19th century size approximately 3ft. 5in. x 18ft. 9in. \$2,000 - 4,000 2033