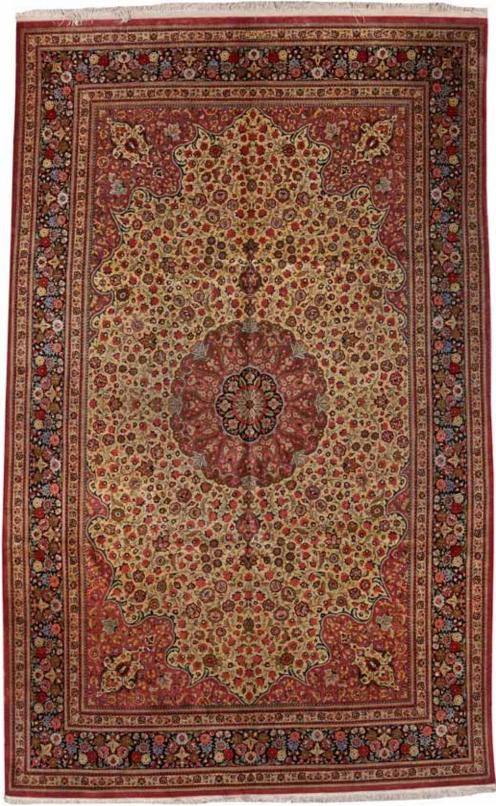

2119

## **AN AGRA CARPET**

India circa 1920 size approximately 10ft. 4in. x 14ft. in. \$10,000 - 15,000

2160

A MOHTASHAM KASHAN RUG Central Persia circa 1880 size approximately 4ft. 4in. x 7ft. \$18,000 - 25,000