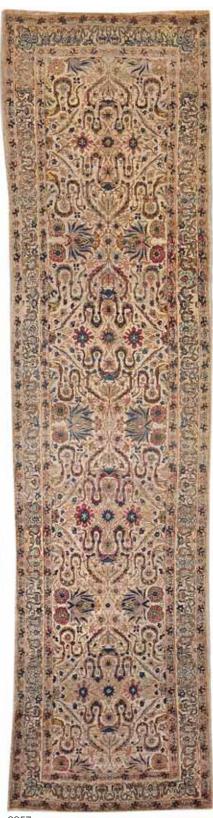

# AN ISPHAHAN RUG

South Central Persia circa 1920 size approximately 4ft. 9in. x 6ft. 11in. \$2,500 - 4,500

2006