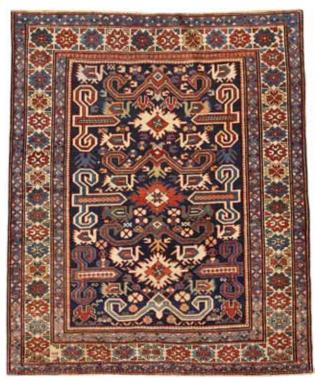

# A PERPIDIL RUG

Caucasus late 19th century size approximately 3ft. 4in. x 4ft. \$3,000 - 5,000 2007