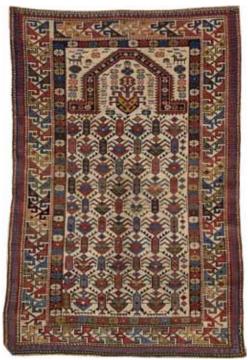

### A LAVAR KERMAN RUNNER

South Central Persia late 19th century size approximately 3ft. 5in. x 13ft. 8in. **\$4,000 - 6,000** 