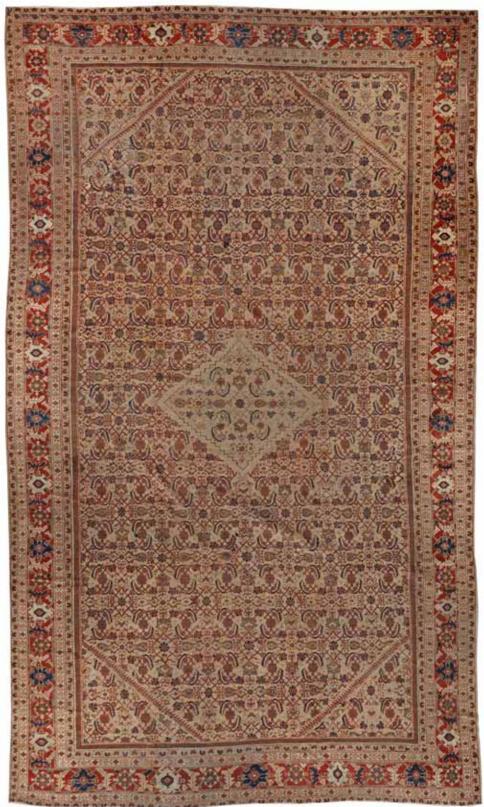

# A BIDJAR RUG

Northwest Persia circa 1900 size approximately 3ft. x 5ft. 10in. **\$1,600 - 1,800** 

2009

2008

**AN AGRA CARPET** 

India
late 19th century
size approximately 8ft. 7in. x 11ft. 10in.
\$4,000 - 6,000