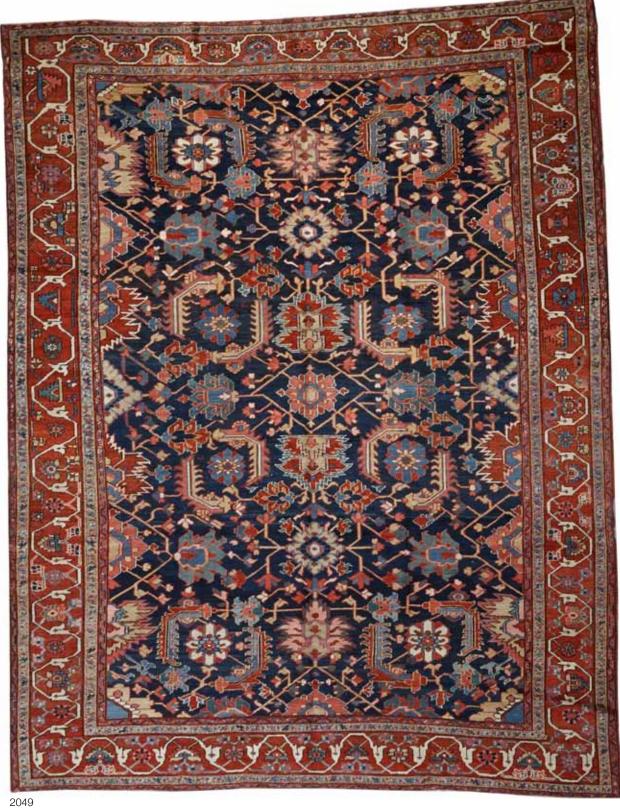

# A SERAPI CARPET

Northwest Persia late 19th century size approximately 9ft. 1in. x 11ft. 8in. **\$7,000 - 9,000** 

2050