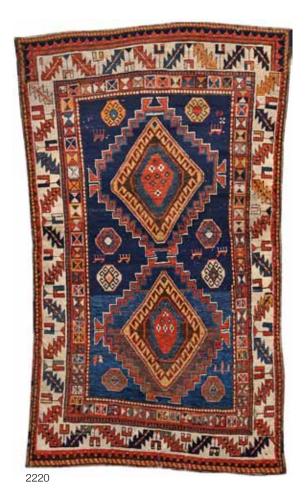

Caucasus late 19th century size approximately 4ft. 1in. x 5ft. 8in. **\$2,500 - 4,500** 

2021

2020