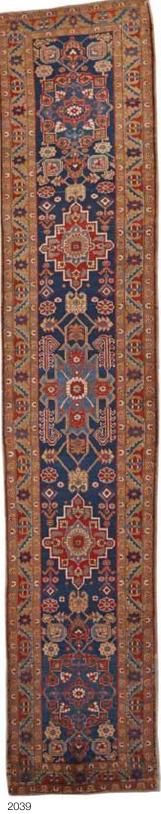

# A BAKSHAISH RUNNER

Northwest Persia late 19th century size approximately 3ft. x 16ft. **\$2,500 - 4,500** 

2041

2040

A KASHAN RUG Central Persia circa 1920 size approximately 6ft. x 8ft. 9in. **\$4,000 - 6,000**  2041