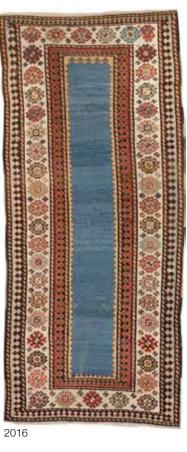

# A TALISH RUG

Caucasus late 19th century size approximately 3ft. 7in. x 8ft. 3in. \$3,000 - 5,000 2017