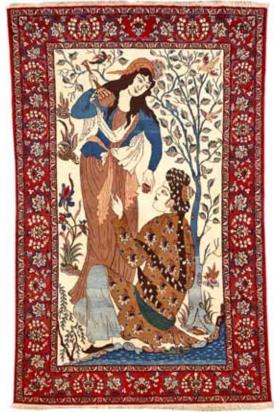

# AN ISPHAHAN PICTORIAL RUG

South Central Persia Circa 1930 size approximately 4ft. 8in. x 7ft. 5in. \$1,000 - 1,500

2017