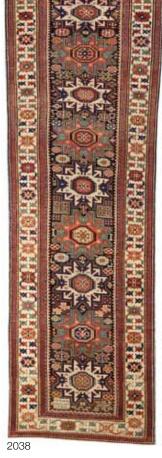

# A SHIRVAN LESGHI RUNNER

Caucasus late 19th century size approximately 3ft. 2in. x 9ft. 8in. **\$4,500 - 5,500** 

2039