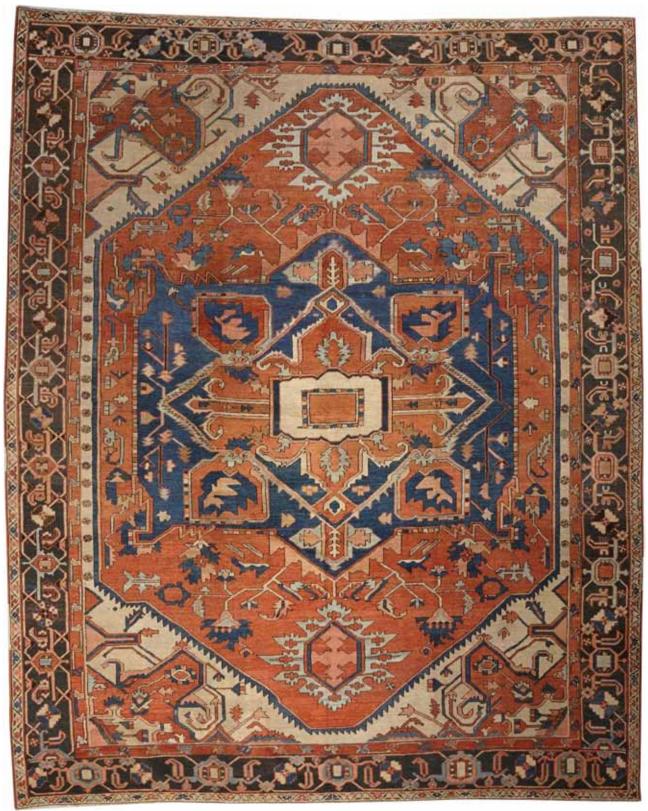

# A SERAPI CARPET

Northwest Persia late 19th century size approximately 9ft. x 10ft. 10in. \$8,500 - 9,500