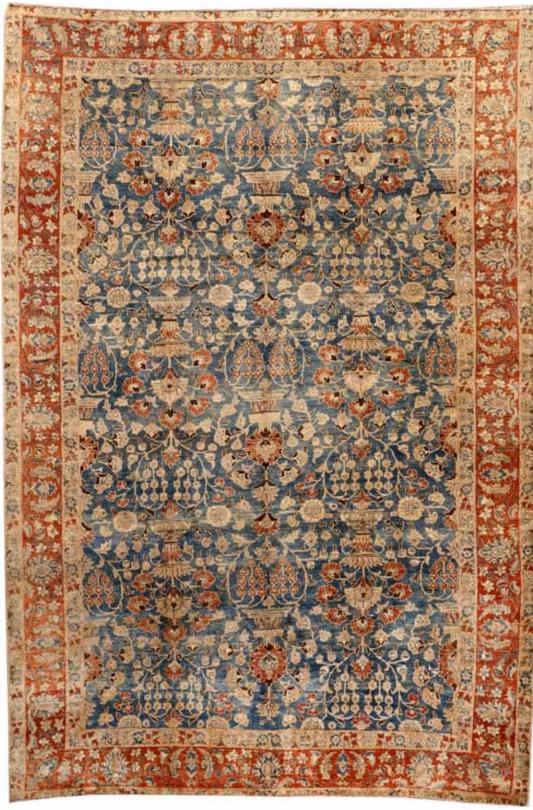

RPET
West Anatolia
circa 1900
size approximately 8ft. 9in. x 11ft. 2in.
\$4,500 - 5,500

2058
A TABRIZ CARPET
Northwest Persia
circa 1910
size approximately 7ft. 6in. x 10ft. 2in.
\$4,000 - 6,000



2059

## A SILK QUM CARPET

Central Persia Contemporary size approximately 6ft. 7in. x 10ft. 7in. \$4,000 - 6,000





2061

2060

### **A SHIRVAN RUG**

Caucasus late 19th century size approximately 3ft. 8in. x 5ft. 7in. \$3,000 - 4,000

2061

### A NORTWEST PERSIAN RUNNER

Northwest Persia circa 1910 size approximately 3ft. 3in. x 16ft. 8in. \$3,000 - 5,000





2063

2062

### A TABRIZ CARPET

Northwest Persia circa 1920 size approximately 7ft. 4in. x 10ft. 11in. \$1,800 - 2,000 2063

### AN AKSTAFA RUNNER

Caucasus late 19th century size approximately 3ft. 7in. x 6ft. 4in. \$3,500 - 4,500



2064

A SULTANABAD CARPET Central Persia circa 1920 size approximately 8ft. 2in. x 11ft. 4in. \$4,500 - 6,500



2065



2066

## A MALAYER RUG

Central Persia circa 1900 size approximately 4ft. 4in. x 6ft. 4in. \$1,300 - 1,500 2066

### A GENDGE RUG

Caucasus late 19th century size approximately 3ft. 5in. x 8ft. 5in. \$3,500 - 4,500





2068

2067

### A KHOTAN RUNNER

Turkestan circa 1910 size approximately 3ft. 4in. x 13ft. 5in. \$2,500 - 3,500 2068

### A SIVAS RUG

Turkey circa 1920 size approximately 6ft. 6in. x 9ft. \$1,500 - 2,000



2069



2071

2069

### A SERAPI RUG

Northwest Persia last quarter 19th century size approximately 4ft. 5in. x 5ft. 8in. \$3,500 - 4,500

2070

### A KUBA RUG

Caucasus late 19th century size approximately 4ft. 4in. x 5ft. 3in. \$3,000 - 5,000

207