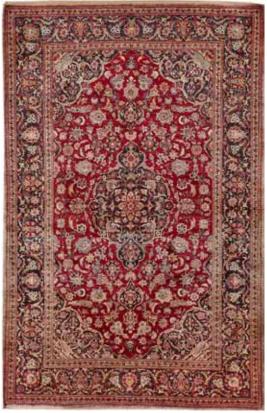

KAZAK RUG

Caucasus late 19th century size approximately 3ft. 8in. x 8ft. 4in. \$4,000 - 6,000



2079



2081



2080

### A KAZAK RUG

Caucasus late 19th century size approximately 3ft. 4in. x 5ft. 8in. \$3,000 - 5,000 2080 **A BIBIKABAD RUNNER** 

Central Persia circa 1920 size approximately 3ft. 5in. x 20ft. 4in. \$2,500 - 4,500 2081

# A KERMAN RUG

South Central Persia circa 1920 size approximately 4ft. 8in. x 7ft. 3in. \$1,500 - 2,000



2082

## A SULTANABAD CARPET

Central Persia circa 1900 size approximately 9ft. 3in. x 11ft. 7in. \$4,500 - 5,500



2083



2083 A HADJI JALILI TABRIZ RUG Northwest Persia circa 1900

size approximately 4ft. 1in. x 6ft. \$3,500 - 4,500

2084

A KERMAN CARPET
South Central Persia circa 1920 size approximately 8ft. 9in. x 12ft. 6in. \$3,000 - 4,000



2085



### A SILK KASHAN RUG

2085

Central Persia early 20th century size approximately 4ft. 3in. x 7ft. \$3,000 - 5,000 2086

### A LAVAR KERMAN RUNNER

South Central Persia late 19th century size approximately 3ft. 5in. x 13ft. 8in. **\$4,000 - 6,000** 



## A SERAPI CARPET

Northwest Persia late 19th century size approximately 10ft. 11in. x 16ft. 1in. \$3,000 - 5,000



2088



2089



### A MOHTASHAM KASHAN RUG

Central Persia late 19th century size approximately 4ft. 2in. x 6ft. 7in. \$3,000 - 5,000 2089

### AN AKSTAFA RUG

Caucasus
late 19th century
size approximately 3ft. x 5ft. 5in.
\$3,000 - 5,000

2090

2090

### A GENDJE RUNNER

Caucasus circa 1900 size approximately 3ft. 6in. x 9ft. 10in. \$3,000 - 5,000



2091

## A TABRIZ CARPET

Northwest Persia circa 1900 size approx