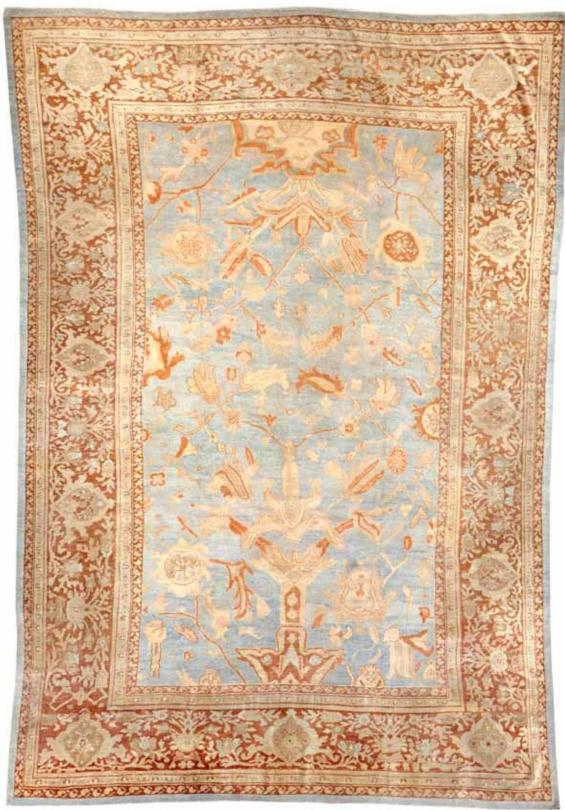

y 12ft. 9in. x 17ft. 7in. \$13,000 - 15,000



2170

## A SULTANABAD CARPET

Central Persia late 19th century size approximately 10ft. 2in. x 13ft. 7in. \$13,000 - 15,000



2171 **AN OUSHAK CARPET** West Anatolia late 19th century size approximately 8ft. 10in. x 15ft. 2in. \$15,000 - 20,000



## 2172

## A BAKSHAISH CARPET

Northwest Persia late 19th century size approximately 11ft. 9in. x 14ft. 6in. \$15,000 - 20,000



2173

A MAHAL CARPET Central Persia circa 1900 size approximately 11ft. 11in. x 20ft. 3in. \$12,000 - 14,000



## 2174

## A SERAPI CARPET

Northwest Persia late 19th century size approximately 10ft. 4in. x 12ft. 8in. \$11,000 - 12,000



2175

## A SULTANABAD CARPET

Central Persia last quarter 19th century size approximately 12ft. 5in. x 15ft. 6in. \$22,000 - 25,000



2176

## A SULTANABAD CARPET

Central Persia late 19th century size approximately 11ft. x 16ft. \$30,000 - 40,000



## 2177

## A SULTANABAD CARPET

Central Persia late 19th century size approximately 14ft. 6in. x 18ft. 8in. \$30,000 - 40,000





2178 A MANCHESTER KASHAN CARPET Central Persia circa 1920

size approximately 7ft. 3in. x 10ft. 11in. \$4,000 - 6,000

Caucasus late 19th century size approximately 4ft. 8in. x 6ft. 11in. \$1,500 - 2,000

A KAZAK RUG

2179





2181

2180 A KASHAN CARPET Central Persia

circa 1930 size approximately 10ft. x 20ft. **\$4,500 - 6,500**  2181

#### A KAZAK RUG

Caucasus late 19th century size approximately 3ft. 9in. x 4ft. 4in. **\$2,000 - 4,000** 



2182







2182

#### A KAZAK RUG

Caucasus late 19th century size approximately 4ft. 8in. x 6ft