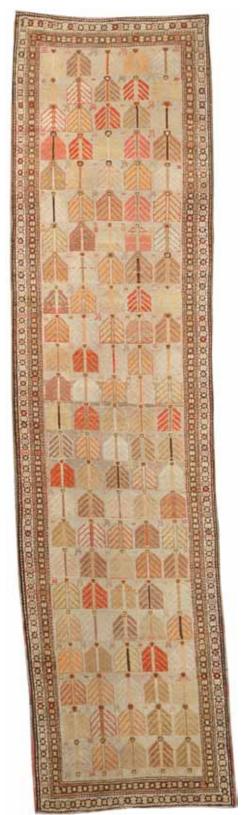

# A SERAB RUNNER

Northwest Persia circa 1900 size approximately 3ft. 5in. x 14ft. 8in. \$3,500 - 4,500 2014