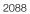

### A LAVAR KERMAN RUNNER

South Central Persia late 19th century size approximately 3ft. 5in. x 13ft. 8in. **\$4,000 - 6,000** 