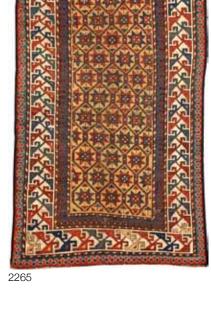

# 2264 A KERMAN RUNNER South Central Persia

size approximately 2ft. 4in. x 15ft. 4in. \$1,000 - 1,500

2265