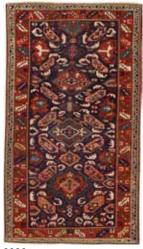

24

# A BIDJAR LONG CARPET

Northwest Persia late 19th century size approximately 6ft. 2in. x 11ft. \$3,000 - 5,000

2022

# A KAZAK RUG

Caucasus late 19th century size approximately 4ft. 4in. x 8ft. 2in. \$3,500 - 5,500





2026

2025

# A KAZAK RUG

Caucasus late 19th century size approximately 5ft. 2in. x 7ft. 3in. \$3,500 - 4,500 2026

# A KAZAK RUG

Caucasus late 19th century size approximately 5ft. 8in. x 7ft. 9in. **\$6,000 - 8,000** 



2027



2028



Caucasus circa 1900 size approximately 3ft. 5in. x 5ft. 3in. \$1,700 - 2,000

2028

# A MOHTASHAM KASHAN RUG

Central Persia late 19th century size approximately 4ft. 4in. x 6ft. 8in. \$4,000 - 6,000



2029

2029

# A KERMAN RUNNER

South Central Persia circa 1920 size approximately 2ft. 10in. x 11ft. 9in. **\$2,000 - 3,000** 





2030

# 2030 A KUBA RUG Caucasus

late 19th century size approximately 2ft. 10in. x 4ft. 11in. \$2,800 - 3,200

2031

# A FEREGHAN SAROUK CARPET

Central Persia circa 1900 size approximately 10ft. 6in. x 14ft. 6in. \$2,500 - 4,500







2033

# A BIDJAR RUNNER

Northwest Persia late 19th century size approximately 3ft. 5in. x 18ft. 9in. \$2,000 - 4,000 2033

# A KARABAGH RUNNER

Caucasus circa 1900 size approximately 3ft. 4in. x 14ft. 6in. \$3,500 - 4,500





2035

2034

# A NORTHWEST PERSIAN RUNNER

Northwest Persia circa 1890 size approximately 4ft. 2in. x 16ft. 3in. \$4,000 - 5,000 2035

# A FEREGHAN RUG

Central Persia circa 1920 size approximately 4ft. 6in. x 6ft. 8in. \$3,000 - 5,000







2037

2036

# A PAIR OF LAVAR KERMAN RUGS

South Central Persia circa 1920 size approximat