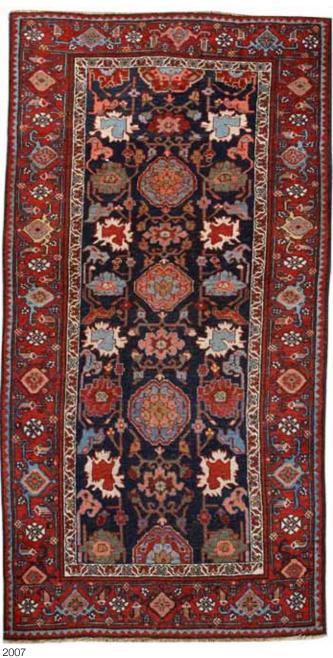

2009

A BAKSHAISH RUG

Northwest Persia late 19th century size approximately 4ft. 10in. x 5ft. 4in. \$5,500 - 6,500

2010

2011