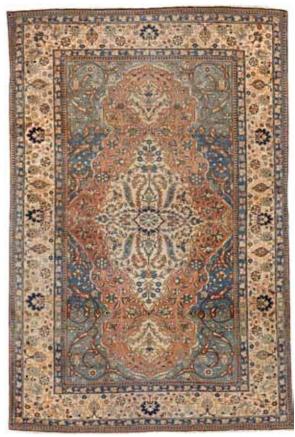

### A SILK KASHAN RUG

2085

Central Persia early 20th century size approximately 4ft. 3in. x 7ft. \$3,000 - 5,000 2086