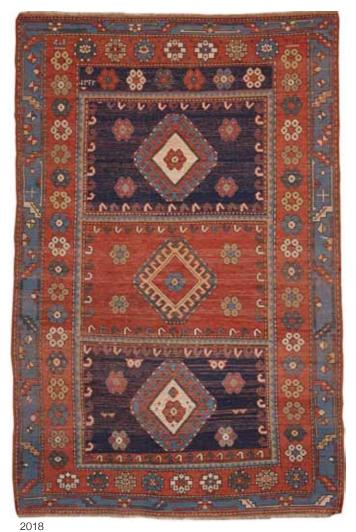

# AN INDO KERMAN CARPET

India circa 1920 size approximately 9ft. x 13ft. 1in. **\$4,500 - 5,500** 

2018

A KAZAK RUG

Caucasus late 19th century size approximately 4ft. 7in. x 7ft. \$4,000 - 6,000

2019

A KAZAK RUG