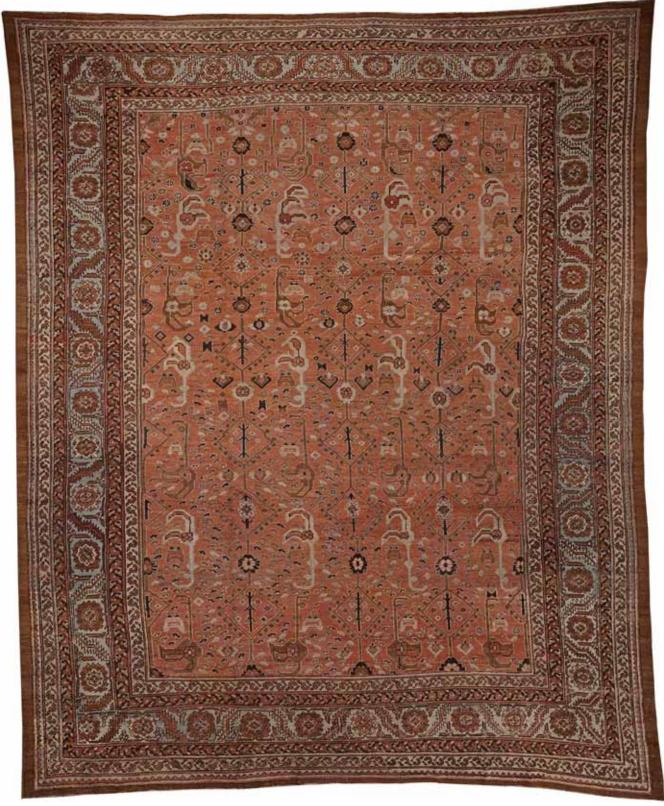

# A BAKSHAISH RUNNER

Northwest Persia late 19th century size approximately 3ft. x 16ft. **\$2,500 - 4,500** 

2041

2040

A KASHAN RUG Central Persia circa 1920 size approximately 6ft. x 8ft. 9in. **\$4,000 - 6,000**  2041