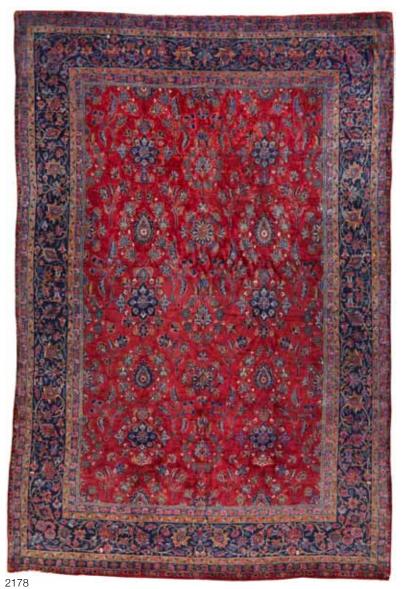

## A SULTANABAD CARPET

Central Persia late 19th century size approximately 14ft. 6in. x 18ft. 8in. \$30,000 - 40,000

2178 A MANCHESTER KASHAN CARPET Central Persia circa 1920

size approximately 7ft. 3in. x 10ft. 11in. \$4,000 - 6,000