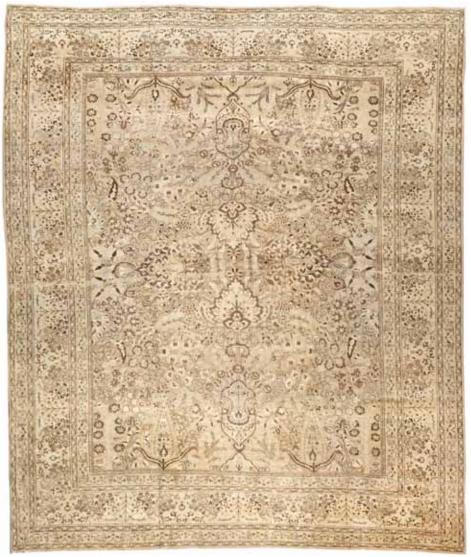

2119

## **AN AGRA CARPET**

India circa 1920 size approximately 10ft. 4in. x 14ft. in. \$10,000 - 15,000

2160

A MOHTASHAM KASHAN RUG Central Persia circa 1880 size approximately 4ft. 4in. x 7ft. \$18,000 - 25,000