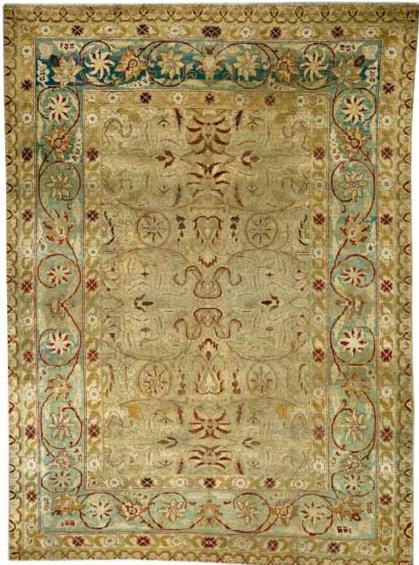

2119

# A SULTANABAD CARPET

Central Persia late 19th century size approximately 9ft. 4in. x 11ft. 7in. \$9,000 - 12,000